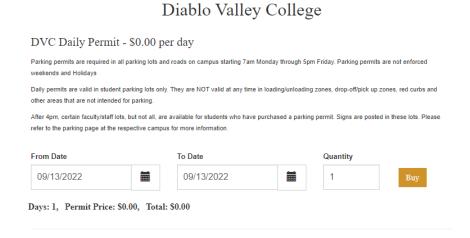

## How Do I Purchase a Daily Permit? continued

5. Daily permits cost \$0.00 per day. Review the information, including the correct date, quantity, and click on buy.

6. If your purchase was successful, you will see the screen below and receive an email. The permit is virtual based on the vehicle information entered. If you have access to a printer, you can print the daily permit to display on the driver's side dashboard. However, this is not required.