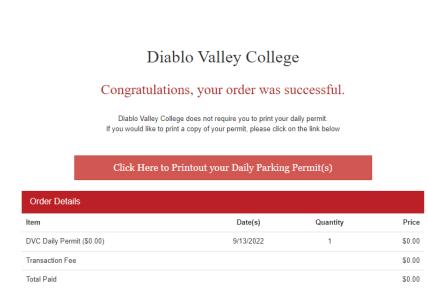

## How Do I Purchase a Daily Permit? continued

5. Daily permits cost \$0.00 per day. Review the information, including the correct date, quantity, and click on buy.

6. If your purchase was successful, you will see the screen below and receive an email. The permit is virtual based on the vehicle information entered. If you have access to a printer, you can print the daily permit to display on the driver's side dashboard. However, this is not required.