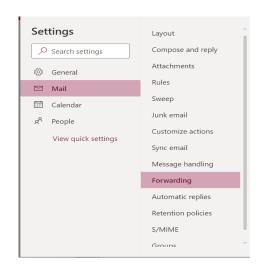

## How Do I Forward My InSite Email?

- On your computer, go to http:// m.4cd.edu and sign in using your username and password.
- 2. Click the "Email" tile.
- 3. In the top right corner, click the wheel icon. This will open a side menu on the right side of the screen. Look near the bottom of this side menu for the "View all Outlook settings" heading, and click on "Mail."
- 4. Another side menu will open on the left.
  "Forwarding" should be under the subheading in "Mail" once you click.
- 5. Click the button next to "Enable Forwarding" and enter your preferred email address. We recommend you check the box beneath to keep a copy, in case an email fails to get forwarded. Finally, press "Save."
- To return to your inbox, press the cross button in the top right corner.