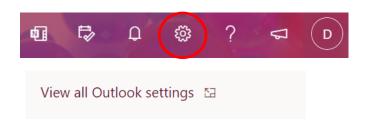

## How Do I Forward My InSite Email?

- On your computer, go to http:// m.4cd.edu and sign in using your username and password.
- 2. Click the "Email" tile.
- 3. In the top right corner, click the wheel icon. This will open a side menu on the right side of the screen. Look near the bottom of this side menu for the "View all Outlook settings" heading, and click on "Mail."
- 4. Another side menu will open on the left.
  "Forwarding" should be under the subheading in "Mail" once you click.
- 5. Click the button next to "Enable Forwarding" and enter your preferred email address. We recommend you check the box beneath to keep a copy, in case an email fails to get forwarded. Finally, press "Save."
- To return to your inbox, press the cross button in the top right corner.