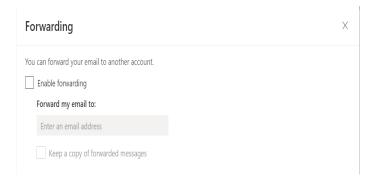

## How Do I Forward My InSite Email?

- On your computer, go to http:// m.4cd.edu and sign in using your username and password.
- 2. Click the "Email" tile.
- 3. In the top right corner, click the wheel icon. This will open a side menu on the right side of the screen. Look near the bottom of this side menu for the "View all Outlook settings" heading, and click on "Mail."
- 4. Another side menu will open on the left.
  "Forwarding" should be under the subheading in "Mail" once you click.
- 5. Click the button next to "Enable Forwarding" and enter your preferred email address. We recommend you check the box beneath to keep a copy, in case an email fails to get forwarded. Finally, press "Save."
- To return to your inbox, press the cross button in the top right corner.