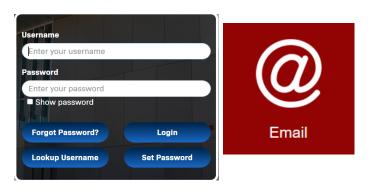

## How Do I Forward My InSite Email?

- On your computer, go to http:// m.4cd.edu and sign in using your username and password.
- 2. Click the "Email" tile.
- 3. In the top right corner, click the wheel icon. This will open a side menu on the right side of the screen. Look near the bottom of this side menu for the "View all Outlook settings" heading, and click on "Mail."
- 4. Another side menu will open on the left.
  "Forwarding" should be under the subheading in "Mail" once you click.
- 5. Click the button next to "Enable Forwarding" and enter your preferred email address. We recommend you check the box beneath to keep a copy, in case an email fails to get forwarded. Finally, press "Save."
- To return to your inbox, press the cross button in the top right corner.