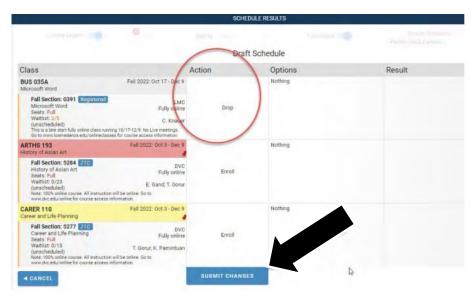

6.You will see "Drop" in the action column. Once you have verified that you want to drop the section, click "Submit Changes".