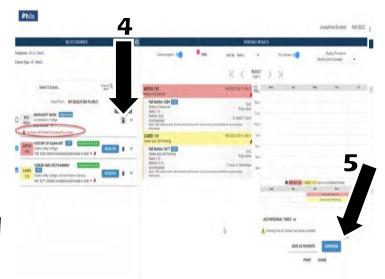

## How Do I Drop A Class Online?

- 1.Go to http://m.4cd.edu (or the InSite app) and sign in using your username and password.
- 2.Click the "Registration" tile.

- 3. Choose "Register & Drop".
- Register & Drop
  Register from your Education Plan, Add a Class, Drop a Class, Late Add, Search for Classes
- 4.Click on the trash can next to the class you want to drop, and you will see a warning that you have not finished dropping the course.
- 5. Click "Continue" to proceed to the next page.

6.You will see "Drop" in the action column. Once you have verified that you want to drop the section, click "Submit Changes".